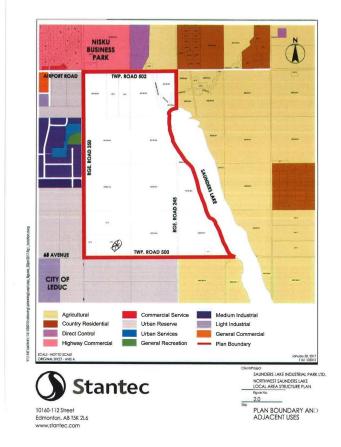

## \$3,890,000

0 Bedroom, 0.00 Bathroom, Rural on 59.80 Acres

None, Rural Leduc County, AB

APP 59.8 ACRES(MORE OR LESS).LOCATED ON 65 AVE BETWEEN RR 245 AND 250.PARCEL IS LOCATED IN LEDUC COUNTY AND HAS A GREAT POTENTIAL IN SAUNDERS LAKE AREA STRUCTURE PLAN.FUTURE PROPOSED ZONING IS MEDIUM INDUSTRIAL.