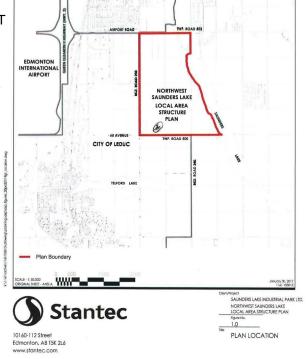

## \$3,890,000

0 Bedroom, 0.00 Bathroom, Rural on 59.80 Acres

None, Rural Leduc County, AB

APP 59.8 ACRES(MORE OR LESS).LOCATED ON 65 AVE BETWEEN RR 245 AND 250.PARCEL IS LOCATED IN LEDUC COUNTY AND HAS A GREAT POTENTIAL IN SAUNDERS LAKE AREA STRUCTURE PLAN.FUTURE PROPOSED ZONING IS MEDIUM INDUSTRIAL.