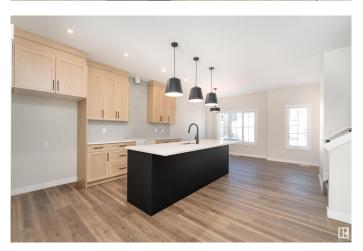

# \$500.000

3 Bedroom, 2.50 Bathroom, 1,574 sqft Single Family on 0.00 Acres

Secord, Edmonton, AB

This 2-storey home located in Secord, Edmonton. With 1,511 sq. ft. of living space, the main floor welcomes you with a cozy living room, a bright dining area, a well-equipped kitchen featuring a pantry, a practical mudroom, and a 2pc bathroom. Upstairs, unwind in the bonus room or retreat to the primary bedroom with its own 3pc ensuite and walk-in closet. Two additional bedrooms and a 4pc bathroom complete the upper level, making this home a warm and inviting space for your family. 200AMP service adds convenience and practicality to this home.

# Interior

Interior Features ensuite bathroom

Appliances See Remarks

Heating Forced Air-1, Natural Gas

Stories 2

Has Basement Yes

Basement Full, Unfinished