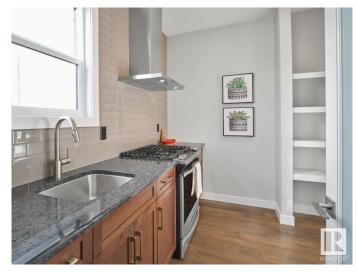

#### \$677,318

5 Bedroom, 4.00 Bathroom, 2,371 sqft Single Family on 0.00 Acres

The Uplands, Edmonton, AB

Welcome to this stunning home in the sought-after Uplands community, offering modern finishes and thoughtful design throughout. Perfect for families, this home combines comfort, functionality, and style. 5 generously sized bedrooms and 4 full bathrooms, ideal for growing families or hosting guests. Modern Finishes with quartz countertops throughout the home, adding elegance and durability to every surface. MDF shelving throughout, providing ample storage solutions for an organized living space. Beautiful railing design that adds character and charm to the home's interior. Situated on a corner lot, offering extra privacy, space, and plenty of natural light. Photos are representative.

#### Interior

Interior Features ensuite bathroom

Appliances Hood Fan, Oven-Microwave Heating Forced Air-1, Natural Gas

Fireplace Yes
Fireplaces Insert

Stories 2 Has Basement Yes

Basement Full, Unfinished