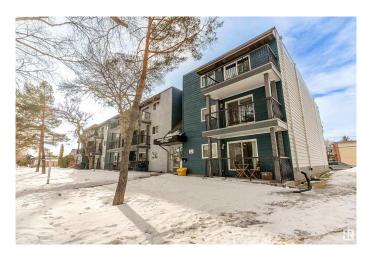

# \$110,000 - 308 10730 112 Street, Edmonton

MLS® #E4419525

# **Community Information**

Address 308 10730 112 Street

Area Edmonton

Subdivision Queen Mary Park

City Edmonton
County ALBERTA

Province AB

Postal Code T5H 3H1

# **Exterior**

Exterior Wood, Vinyl

Exterior Features Public Transportation, Schools, Shopping Nearby, See Remarks

Roof Asphalt Shingles

Construction Wood, Vinyl

Foundation Concrete Perimeter