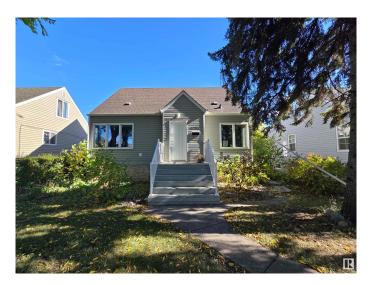

# \$320,000 - 12311 104 Street, Edmonton

MLS® #E4419822

## \$320,000

5 Bedroom, 2.00 Bathroom, 1,200 sqft Single Family on 0.00 Acres

Westwood (Edmonton), Edmonton, AB

Get Inspired in Westwood! ATTENTION INVESTORS - Fantastic redevelopment opportunity in desirable WESTWOOD ON A BEAUTIFUL TREED LOT. 44x149.93 Lot. Great holding property with 4 beds and 2 full baths. Side entry and opportunity for an In-Law Suite in the basement! Double Garage in the back and a large yard. Fantastic building opportunity. Lots of infills, Side By Side Duplexes and 4 Plexes in the area! With ease of access to Yellowhead, Nait, Kingsway and Downtown. Take advantage of the MLI select programs!

### **Essential Information**

MLS® # E4419822 Price \$320,000

Bedrooms 5 Bathrooms 2.00

Full Baths 2

Square Footage 1,200 Acres 0.00 Year Built 1949

Type Single Family

Sub-Type Detached Single Family

Style 1 and Half Storey