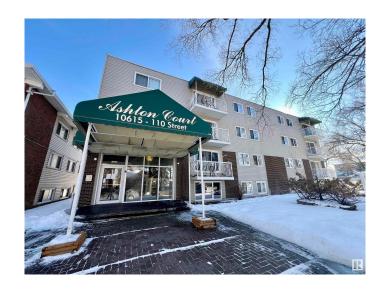

# \$69,900 - 302 10615 110 Street, Edmonton

MLS® #E4422780

## \$69,900

1 Bedroom, 1.00 Bathroom, 700 sqft Condo / Townhouse on 0.00 Acres

Queen Mary Park, Edmonton, AB

Seize the opportunity to own a prime investment property just a stone's throw from MacEwan University and Rogers Place! Welcome to Ashton Court in the vibrant Queen Mary Park community, where downtown living meets ultimate convenience. This east-facing unit boasts a balcony perfect for sipping your morning coffee while soaking up the summer sun. With rough-ins for in-suite laundry and shared laundry available in the building, this home offers a perfect blend of comfort and practicality. Don't miss out on this incredible chance to own in one of Edmonton's most sought-after areas! PROPERTY IS SOLD AS IS WHERE IS AT THE TIME OF POSSESSION, NO WARRANTIES OR REPRESENTATIONS.

# **Community Information**

Address 302 10615 110 Street

Area Edmonton

Subdivision Queen Mary Park

City Edmonton
County ALBERTA

Province AB

Postal Code T5H 3C7