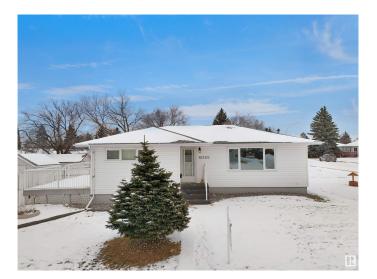

## \$649,000

2 Bedroom, 1.50 Bathroom, 1,051 sqft Single Family on 0.00 Acres

Jasper Park, Edmonton, AB

INVESTOR ALERT! This sough after 52'x147'. Corner lot offering over 700 sq/m. Ideal for a wide range of redevelopment possibilities. This property is perfect for your next multi-unit or custom project and is located in the mature neighbourhood of Jasper Park. The home is clean and well-maintained with 2 bedrooms and a double detached garage. Close to WEM, Whitemud Dr, LRT and Downtown! This is a rare property with huge potential.

Built in 1959

Style Bungalow

Status Active

#### **Exterior**

Exterior Wood, Vinyl

Exterior Features Back Lane, Corner Lot, Schools, Shopping Nearby, See Remarks

Roof Asphalt Shingles

Construction Wood, Vinyl

Foundation Concrete Perimeter