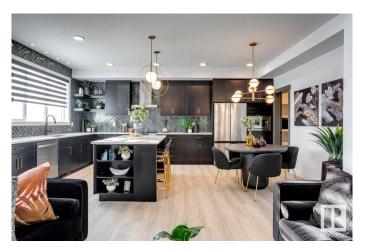

#### \$734,925

4 Bedroom, 3.00 Bathroom, 2,086 sqft Single Family on 0.00 Acres

The Uplands, Edmonton, AB

Your best life begins with a home that inspires you. Presenting the Newport by Parkwood Homes located in the scenic SW community of the Uplands. This thoughtfully designed home is not only built to the highest quality, but is also tastefully finished for those searching within a shorter timeline, but don't want to compromise on style, or wait to build from scratch. With a west facing back yard backing onto a beautiful pond, you'll have sunshine flooding through the home through the over sized windows, and open to below floorplan. Featuring a main floor bedroom and bathroom, upper floor laundry, spacious bedrooms, and standards that may otherwise be considered upgrades. Photos are representative

#### **Essential Information**

MLS® # E4425445 Price \$734,925

Bedrooms 4

Bathrooms 3.00

Full Baths 3

Square Footage 2,086

Acres 0.00

Year Built 2025

## Interior

Interior Features ensuite bathroom

Appliances Hood Fan, Oven-Microwave Heating Forced Air-1, Natural Gas

Fireplace Yes

Fireplaces Insert

Stories 2

Has Basement Yes

Basement Full, Unfinished

## **Exterior**

Exterior Wood, Stone, Vinyl

Exterior Features Cul-De-Sac, Park/Reserve, Schools, Shopping Nearby

Roof Asphalt Shingles
Construction Wood, Stone, Vinyl
Foundation Concrete Perimeter