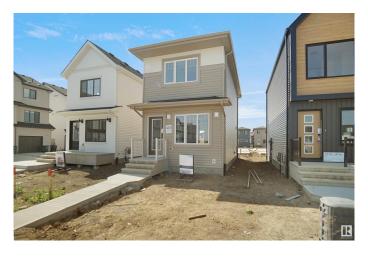

## \$379,998

2 Bedroom, 2.00 Bathroom, 922 sqft Single Family on 0.00 Acres

Stillwater, Edmonton, AB

welcome to the all new "Brooke RPL― Built by Broadview Homes and is located in one of West Edmonton's newest premier communities of Stillwater. With almost 925 Square Feet it comes with a over sized parking pad, this opportunity is perfect for a young family or young couple. Your main floor is complete with upgrade luxury Vinyl Plank flooring throughout the great room and the kitchen. The main floor open concept has a beautiful open plan with a kitchen that has upgraded cabinets, upgraded counter tops and a tile back splash. The upper level has 2 bedrooms and 2 full bathrooms. This single family home also comes with a unspoiled basement perfect for future development. \*\*\* This home is under construction and will be complete in the Fall of 2025, Photos used are from the exact model recently built and colors may differ\*\*\*\*

### **Essential Information**

MLS® # E4427064

Price \$379,998 Bedrooms 2

Bathrooms 2.00

Full Baths 2

Square Footage 922

Acres 0.00 Year Built 2025

Type Single Family