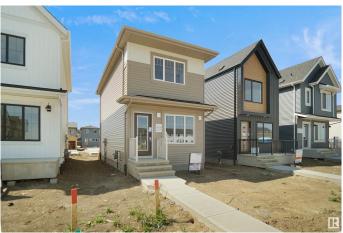

## \$379,998

2 Bedroom, 2.00 Bathroom, 922 sqft Single Family on 0.00 Acres

Stillwater, Edmonton, AB

welcome to the all new "Brooke RPL― Built by Broadview Homes and is located in one of West Edmonton's newest premier communities of Stillwater. With almost 925 Square Feet it comes with a over sized parking pad, this opportunity is perfect for a young family or young couple. Your main floor is complete with upgrade luxury Vinyl Plank flooring throughout the great room and the kitchen. The main floor open concept has a beautiful open plan with a kitchen that has upgraded cabinets, upgraded counter tops and a tile back splash. The upper level has 2 bedrooms and 2 full bathrooms. This single family home also comes with a unspoiled basement perfect for future development. \*\*\* This home is under construction and will be complete in the Fall of 2025, Photos used are from the exact model recently built and colors may differ\*\*\*\*

### **Essential Information**

MLS® # E4427064

Price \$379,998 Bedrooms 2

Bathrooms 2.00

Full Baths 2

Square Footage 922

Acres 0.00 Year Built 2025

Type Single Family