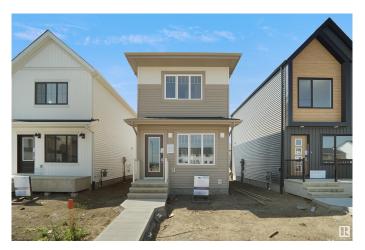

## \$379,998

2 Bedroom, 2.00 Bathroom, 922 sqft Single Family on 0.00 Acres

Stillwater, Edmonton, AB

welcome to the all new "Brooke RPL― Built by Broadview Homes and is located in one of West Edmonton's newest premier communities of Stillwater. With almost 925 Square Feet it comes with a over sized parking pad, this opportunity is perfect for a young family or young couple. Your main floor is complete with upgrade luxury Vinyl Plank flooring throughout the great room and the kitchen. The main floor open concept has a beautiful open plan with a kitchen that has upgraded cabinets, upgraded counter tops and a tile back splash. The upper level has 2 bedrooms and 2 full bathrooms. This single family home also comes with a unspoiled basement perfect for future development. \*\*\* This home is under construction and will be complete in the Fall of 2025, Photos used are from the exact model recently built and colors may differ\*\*\*\*

### **Essential Information**

MLS® # E4427064

Price \$379,998 Bedrooms 2

Bathrooms 2.00

Full Baths 2

Square Footage 922

Acres 0.00 Year Built 2025

Type Single Family