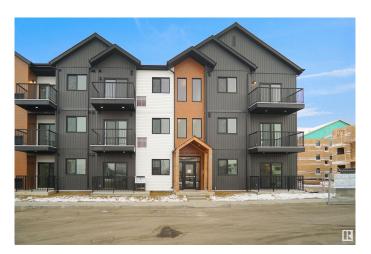

# \$184,998 - 301 9227 228 Street, Edmonton

MLS® #E4427271

#### \$184,998

1 Bedroom, 1.00 Bathroom, 565 sqft Condo / Townhouse on 0.00 Acres

Secord, Edmonton, AB

Welcome to Nordic Village in Secord, where we master the art of Scandinavian design. This urban flat is StreetSide Developments "Lykke" model which has modern Nordic farmhouse architecture and energy efficient construction, our maintenance free townhomes & urban flats offer the amenities you need â€" without the big price tag. Here's what you can expect to find in this exciting new West Edmonton community. Modern finishes including quartz counters & vinyl plank flooring. Ample visitor parking, close to all amenities and much more. This unit includes a packaged terminal air conditioner and stainless steel appliances. This home is now move in ready!

#### **Essential Information**

MLS® # E4427271 Price \$184,998

Bedrooms 1

Bathrooms 1.00

Full Baths 1

Square Footage 565

Acres 0.00

Year Built 2024

#### **Exterior**

Exterior Wood, Vinyl

Exterior Features Airport Nearby, Golf Nearby, Landscaped, Park/Reserve, Playground

Nearby, Public Swimming Pool, Public Transportation, Schools,

Shopping Nearby, See Remarks