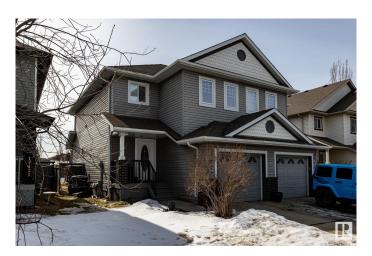

#### \$464,500

4 Bedroom, 2.50 Bathroom, 1,423 sqft Single Family on 0.00 Acres

Windermere, Edmonton, AB

Bright and airyc3 + 1 bedroom half duplex in beautiful Windemere. This home was extensively renovated in 21/22 from top to bottom. Quartz countertops, beautiful tile backsplash, high gloss cabinets, new SS appliances plus a fully developed basement with an extra bedroom and a large family room. Plus newer A/C, HWT, furnace and water softener. There are three perfectly sized bedrooms upstairs, including a spacious primary and en-suite. You'II catch all the sunshine in the huge south facing yard with a large deck, gas hookup for BBQ and a new shed. A cozy fireplace for cool nights and A/C for hot summer nights. Close to shopping, restaurants, amenities and schools. In this home you'II live where you live.

#### **Amenities**

Amenities Air Conditioner, Deck, Vinyl Windows

Parking Single Garage Attached

## **Exterior**

Exterior Wood, Vinyl

Exterior Features Cul-De-Sac, Fenced, Landscaped, Public Transportation, Schools,

**Shopping Nearby** 

Roof Asphalt Shingles

Construction Wood, Vinyl

Foundation Concrete Perimeter