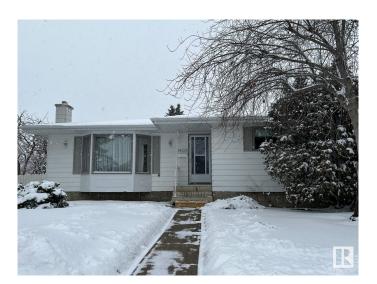

# \$374,900

3 Bedroom, 2.50 Bathroom, 1,216 sqft Single Family on 0.00 Acres

Kildare, Edmonton, AB

Prime opportunity to own single family home. Prime location close to major city routes with 82st and Yellowhead trail a few minutes away. Prime shopping close by at Londonderry mall. East exposure home for morning sun with double car detached garage with west exposure backyard. Large lot approx 7,000sqft.

## **Essential Information**

MLS® # E4427815 Price \$374,900

Bedrooms 3

Bathrooms 2.50

Full Baths 2 Half Baths 1

Square Footage 1,216 Acres 0.00

Year Built 1968

Type Single Family

Sub-Type Detached Single Family

Style Bungalow

Status Active