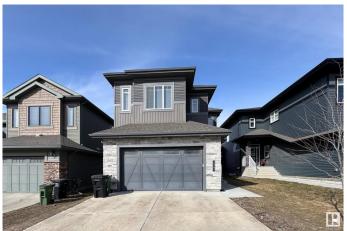

## \$650,000

4 Bedroom, 3.00 Bathroom, 2,406 sqft Single Family on 0.00 Acres

Walker, Edmonton, AB

Quick Possession!!! Immaculate Home This Executive-style home boasts over 2,400 sq. ft. of thoughtfully designed living space across two storeys. Its open-concept floor plan is ideal for modern family living, offering a total of four bedroomsâ€"including one on the main floorâ€"plus three upstairs. With a full bath on the main level, a full bath upstairs, and a luxurious 5-piece en-suite, comfort and convenience are built right in.Blending contemporary style with functional design! Large deck, and fenced yard

#### **Exterior**

Exterior Wood, Stone, Vinyl

Exterior Features Fenced, Flat Site, Landscaped, Playground Nearby, Public

Transportation, Schools, Shopping Nearby

Roof Asphalt Shingles

Construction Wood, Stone, Vinyl