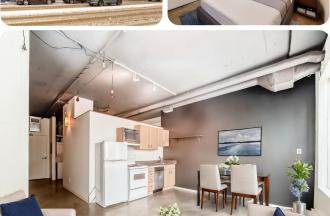

#### \$119,900

1 Bedroom, 1.00 Bathroom, 441 sqft Condo / Townhouse on 0.00 Acres

Downtown (Edmonton), Edmonton, AB

Exceptional location! Embrace a lifestyle of ultimate urban convenience! Enjoy a beautiful south facing view of down town Edmonton from the 10th floor or take a leisurely walk along trendy Jasper Ave, where you'll find dining, coffee shops, pubs, and great shopping. This modern one-bedroom unit boasts an open floor plan with bright south-facing windows, flooding the space with natural light. It also includes the added convenience of in-suite laundry. With an LRT station right below, you have easy access to the University of Alberta and are within walking distance of Grant MacEwan University.