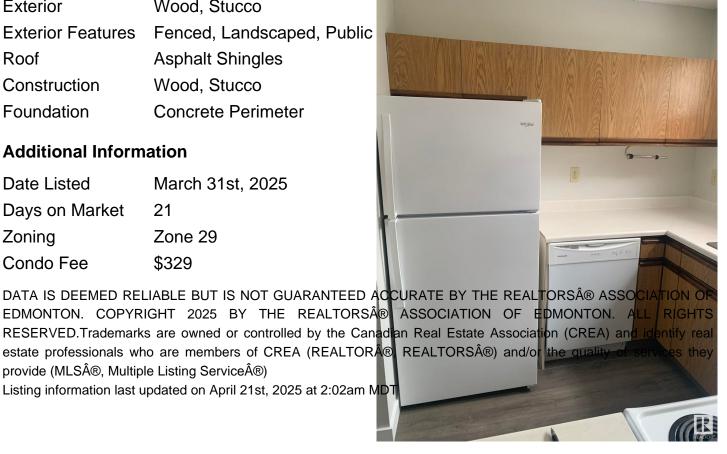

#### **Exterior**

Wood, Stucco Exterior

**Exterior Features** Fenced, Landscaped, Public

Roof **Asphalt Shingles** 

Construction Wood, Stucco

Foundation Concrete Perimeter

#### **Additional Information**

**Date Listed** March 31st, 2025

21 Days on Market

Zone 29 Zoning

Condo Fee \$329

EDMONTON. COPYRIGHT 2025 BY THE REALTORS® ASSOCIATION OF EDMONTON. ALL RESERVED. Trademarks are owned or controlled by the Canadian Real Estate Association (CREA) and identify real estate professionals who are members of CREA (REALTOR® REALTORS®) and/or the quality provide (MLS®, Multiple Listing Service®)