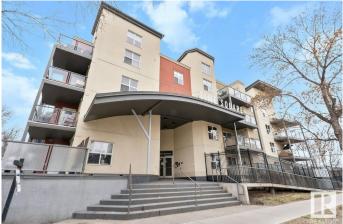

## \$139,900 - 308 10118 106 Avenue, Edmonton

MLS® #E4428363

## \$139,900

1 Bedroom, 1.00 Bathroom, 585 sqft Condo / Townhouse on 0.00 Acres

Central Mcdougall, Edmonton, AB

Nestled in the heart of downtown Edmonton, this cozy 1-bedroom condo exudes a charming vintage vibe. As you enter, you're greeted by a warm and inviting living space. The kitchen is spacious and has lots of storage space. The bedroom is a peaceful retreat, featuring ample space for a comfortable bed and storage. Large windows allow natural light to filter in, creating a bright and airy atmosphere that enhances the cozy feel of the space. One of the highlights of this condo is the in-suite laundry tucked away discreetly. It is located in a prime spot, you'll find yourself surrounded by Edmonton's vibrant downtown scene, with shops, cafes, and entertainment venues just steps away.

| Sub-Type<br>Style<br>Status | Lowrise Apartment<br>Single Level Apartment<br>Active                                             |  |
|-----------------------------|---------------------------------------------------------------------------------------------------|--|
| Community Information       |                                                                                                   |  |
| Address                     | 308 10118 106 Avenue                                                                              |  |
| Area                        | Edmonton                                                                                          |  |
| Subdivision                 | Central Mcdougall                                                                                 |  |
| City                        | Edmonton                                                                                          |  |
| County                      | ALBERTA                                                                                           |  |
| Province                    | AB                                                                                                |  |
| Postal Code                 | T5H 0B8                                                                                           |  |
| Amenities                   |                                                                                                   |  |
| Amenities                   | On Street Parking, Deck, Detectors Smoke, No Smoking Home,<br>Parking-Visitor, Storage-In-Suite   |  |
| Parking                     | Heated, Underground                                                                               |  |
| Interior                    |                                                                                                   |  |
| Appliances                  | Dishwasher-Built-In, Dryer, Refrigerator, Stove-Electric, Washer, Window Coverings, TV Wall Mount |  |
| Heating                     | Forced Air-1, Natural Gas                                                                         |  |
| # of Stories                | 4                                                                                                 |  |
| Stories                     | 1                                                                                                 |  |
| Has Basement                | Yes                                                                                               |  |
| Basement                    | None, No Basement                                                                                 |  |
| Exterior                    |                                                                                                   |  |
| Exterior                    | Stone, Stucco                                                                                     |  |
| Exterior Features           | Park/Reserve, Playground Nearby, Public Transportation, Schools, Shopping Nearby, View Downtown   |  |
| Roof                        | Asphalt Shingles                                                                                  |  |
| Construction                | Stone, Stucco                                                                                     |  |
| Foundation                  | Concrete Perimeter                                                                                |  |
| Additional Information      |                                                                                                   |  |