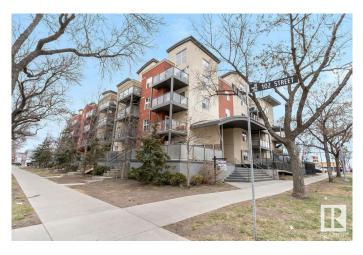

## \$139,900 - 308 10118 106 Avenue, Edmonton

MLS® #E4428363

## \$139,900

1 Bedroom, 1.00 Bathroom, 585 sqft Condo / Townhouse on 0.00 Acres

Central Mcdougall, Edmonton, AB

Nestled in the heart of downtown Edmonton, this cozy 1-bedroom condo exudes a charming vintage vibe. As you enter, you're greeted by a warm and inviting living space. The kitchen is spacious and has lots of storage space. The bedroom is a peaceful retreat, featuring ample space for a comfortable bed and storage. Large windows allow natural light to filter in, creating a bright and airy atmosphere that enhances the cozy feel of the space. One of the highlights of this condo is the in-suite laundry tucked away discreetly. It is located in a prime spot, you'll find yourself surrounded by Edmonton's vibrant downtown scene, with shops, cafes, and entertainment venues just steps away.

| Sub-Type<br>Style<br>Status | Lowrise Apartment<br>Single Level Apartment<br>Active                                             |  |
|-----------------------------|---------------------------------------------------------------------------------------------------|--|
| Community Information       |                                                                                                   |  |
| Address                     | 308 10118 106 Avenue                                                                              |  |
| Area                        | Edmonton                                                                                          |  |
| Subdivision                 | Central Mcdougall                                                                                 |  |
| City                        | Edmonton                                                                                          |  |
| County                      | ALBERTA                                                                                           |  |
| Province                    | AB                                                                                                |  |
| Postal Code                 | T5H 0B8                                                                                           |  |
| Amenities                   |                                                                                                   |  |
| Amenities                   | On Street Parking, Deck, Detectors Smoke, No Smoking Home,<br>Parking-Visitor, Storage-In-Suite   |  |
| Parking                     | Heated, Underground                                                                               |  |
| Interior                    |                                                                                                   |  |
| Appliances                  | Dishwasher-Built-In, Dryer, Refrigerator, Stove-Electric, Washer, Window Coverings, TV Wall Mount |  |
| Heating                     | Forced Air-1, Natural Gas                                                                         |  |
| # of Stories                | 4                                                                                                 |  |
| Stories                     | 1                                                                                                 |  |
| Has Basement                | Yes                                                                                               |  |
| Basement                    | None, No Basement                                                                                 |  |
| Exterior                    |                                                                                                   |  |
| Exterior                    | Stone, Stucco                                                                                     |  |
| Exterior Features           | Park/Reserve, Playground Nearby, Public Transportation, Schools, Shopping Nearby, View Downtown   |  |
| Roof                        | Asphalt Shingles                                                                                  |  |
| Construction                | Stone, Stucco                                                                                     |  |
| Foundation                  | Concrete Perimeter                                                                                |  |
| Additional Information      |                                                                                                   |  |