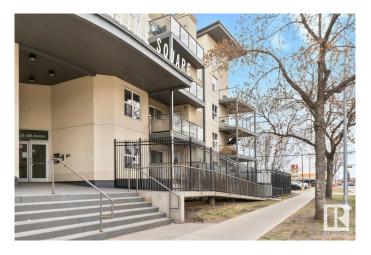

## \$139,900 - 308 10118 106 Avenue, Edmonton

MLS® #E4428363

## \$139,900

1 Bedroom, 1.00 Bathroom, 585 sqft Condo / Townhouse on 0.00 Acres

Central Mcdougall, Edmonton, AB

Nestled in the heart of downtown Edmonton, this cozy 1-bedroom condo exudes a charming vintage vibe. As you enter, you're greeted by a warm and inviting living space. The kitchen is spacious and has lots of storage space. The bedroom is a peaceful retreat, featuring ample space for a comfortable bed and storage. Large windows allow natural light to filter in, creating a bright and airy atmosphere that enhances the cozy feel of the space. One of the highlights of this condo is the in-suite laundry tucked away discreetly. It is located in a prime spot, you'll find yourself surrounded by Edmonton's vibrant downtown scene, with shops, cafes, and entertainment venues just steps away.

| Sub-Type<br>Style<br>Status | Lowrise Apartment<br>Single Level Apartment<br>Active                                             |  |
|-----------------------------|---------------------------------------------------------------------------------------------------|--|
| Community Information       |                                                                                                   |  |
| Address                     | 308 10118 106 Avenue                                                                              |  |
| Area                        | Edmonton                                                                                          |  |
| Subdivision                 | Central Mcdougall                                                                                 |  |
| City                        | Edmonton                                                                                          |  |
| County                      | ALBERTA                                                                                           |  |
| Province                    | AB                                                                                                |  |
| Postal Code                 | T5H 0B8                                                                                           |  |
| Amenities                   |                                                                                                   |  |
| Amenities                   | On Street Parking, Deck, Detectors Smoke, No Smoking Home,<br>Parking-Visitor, Storage-In-Suite   |  |
| Parking                     | Heated, Underground                                                                               |  |
| Interior                    |                                                                                                   |  |
| Appliances                  | Dishwasher-Built-In, Dryer, Refrigerator, Stove-Electric, Washer, Window Coverings, TV Wall Mount |  |
| Heating                     | Forced Air-1, Natural Gas                                                                         |  |
| # of Stories                | 4                                                                                                 |  |
| Stories                     | 1                                                                                                 |  |
| Has Basement                | Yes                                                                                               |  |
| Basement                    | None, No Basement                                                                                 |  |
| Exterior                    |                                                                                                   |  |
| Exterior                    | Stone, Stucco                                                                                     |  |
| Exterior Features           | Park/Reserve, Playground Nearby, Public Transportation, Schools, Shopping Nearby, View Downtown   |  |
| Roof                        | Asphalt Shingles                                                                                  |  |
| Construction                | Stone, Stucco                                                                                     |  |
| Foundation                  | Concrete Perimeter                                                                                |  |
| Additional Information      |                                                                                                   |  |