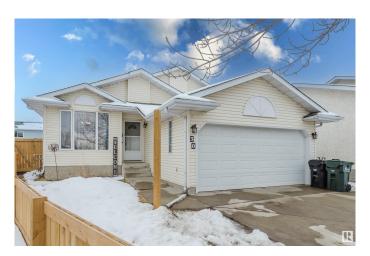

# \$485,000 - 30 Davy Crescent, Sherwood Park

MLS® #E4428813

#### \$485,000

4 Bedroom, 3.00 Bathroom, 1,077 sqft Single Family on 0.00 Acres

Davidson Creek, Sherwood Park, AB

This 4-level split is quite a find, With space and charm so well-designed. Four bedrooms give you room to grow, A yard so big, let gardens flow! The parking's plenty, bring your ride, Cars, RVsâ€"just step inside. Bright and airy, filled with light, A place that feels just right at night. Cozy corners, open space, A welcoming and warm embrace. Come take a look, don't miss your chance, A home like this deserves a glance!

#### **Amenities**

Amenities Deck, Fire Pit, Gazebo, Hot Water Natural Gas, No Smoking Home, R.V.

Storage, Vaulted Ceiling, Vinyl Windows

Parking Spaces 5

Parking 220 Volt Wiring, Double Garage Attached, Insulated, RV Parking

#### **Exterior**

Exterior Wood, Vinyl

Exterior Features Fenced, Low Maintenance Landscape, No Back Lane, No Through

Road, Schools, Shopping Nearby

Roof Asphalt Shingles

Construction Wood, Vinyl

Foundation Concrete Perimeter