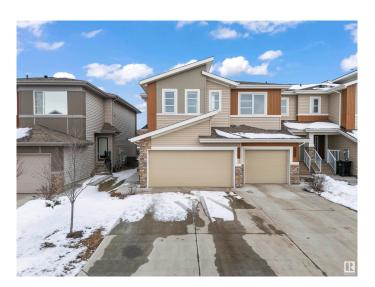

## \$469.000

3 Bedroom, 2.50 Bathroom, 1,542 sqft Single Family on 0.00 Acres

Cavanagh, Edmonton, AB

Located in the vibrant community of Cavanagh in SW Edmonton, this former Sterling Showhome is a beautifully maintained half-duplex offering 1,542 sq ft of thoughtfully designed living space. Built in 2020, it features 3 bedrooms, 2.5 bathrooms, and an open-concept main floor with stylish finishes, including vinyl plank and tile flooring. The upper level includes a convenient laundry room and a spacious primary suite with a 5-piece ensuite. The home also offers an unfinished basement for future development and a double attached garage. Situated on a west-facing lot and close to schools, shopping, and major roadways, this home blends comfort, quality, and location.

#### **Essential Information**

MLS® # E4429146 Price \$469,000

Bedrooms 3

Bathrooms 2.50

Full Baths 2

Half Baths 1

Square Footage 1,542

Acres 0.00

Year Built 2020

Type Single Family
Sub-Type Half Duplex
Style 2 Storey
Status Active