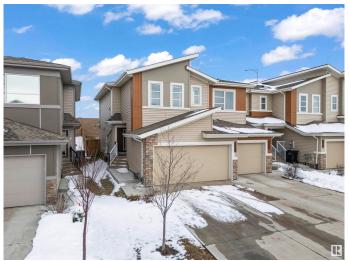

## \$469.000

3 Bedroom, 2.50 Bathroom, 1,542 sqft Single Family on 0.00 Acres

Cavanagh, Edmonton, AB

Located in the vibrant community of Cavanagh in SW Edmonton, this former Sterling Showhome is a beautifully maintained half-duplex offering 1,542 sq ft of thoughtfully designed living space. Built in 2020, it features 3 bedrooms, 2.5 bathrooms, and an open-concept main floor with stylish finishes, including vinyl plank and tile flooring. The upper level includes a convenient laundry room and a spacious primary suite with a 5-piece ensuite. The home also offers an unfinished basement for future development and a double attached garage. Situated on a west-facing lot and close to schools, shopping, and major roadways, this home blends comfort, quality, and location.

#### **Essential Information**

MLS® # E4429146 Price \$469,000

Bedrooms 3

Bathrooms 2.50

Full Baths 2

Half Baths 1

Square Footage 1,542

Acres 0.00

Year Built 2020

Type Single Family
Sub-Type Half Duplex
Style 2 Storey
Status Active