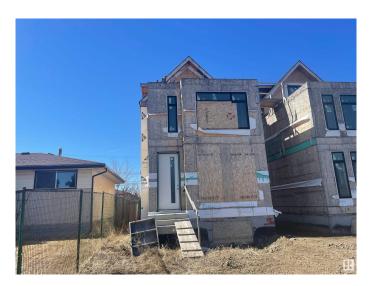

### \$339,999

3 Bedroom, 2.50 Bathroom, 1,912 sqft Single Family on 0.00 Acres

Lendrum Place, Edmonton, AB

BUILDERS ALERT - PRIME DEVELOPMENT OPPORTUNITY IN HIGHLY SOUGHT AFTER NEIGHBOURHOOD OF LENDRUM PLACE. POTENTIAL FOR SIGNIFICANT RETURNS ON COMPLETION. MINUTES AWAY FROM SOUTHGATE, UNIVERSITY OF ALBERTA FARM, AND WHITEMUD DRIVE, THIS PROPERTY HAS EXCELLENT LOCATION. LOFT ON 3RD FLOOR CONNECTS TO A ROOFTOP PATIO. NEW PERMITS REQUIRED. PROPERTY SOLD AS-IS WHERE-IS.

#### **Exterior**

Exterior Wood, See Remarks

Exterior Features Back Lane, Not Landscaped, Playground Nearby, Shopping Nearby,

View Downtown

Roof Asphalt Shingles

Construction Wood, See Remarks
Foundation Concrete Perimeter