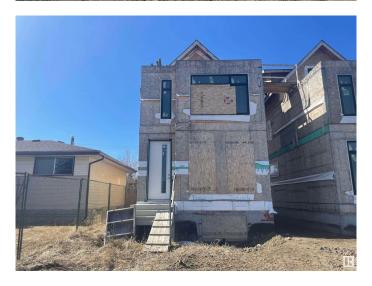

### \$339,999

3 Bedroom, 2.50 Bathroom, 1,912 sqft Single Family on 0.00 Acres

Lendrum Place, Edmonton, AB

BUILDERS ALERT - PRIME DEVELOPMENT OPPORTUNITY IN HIGHLY SOUGHT AFTER NEIGHBOURHOOD OF LENDRUM PLACE. POTENTIAL FOR SIGNIFICANT RETURNS ON COMPLETION. MINUTES AWAY FROM SOUTHGATE, UNIVERSITY OF ALBERTA FARM, AND WHITEMUD DRIVE, THIS PROPERTY HAS EXCELLENT LOCATION. LOFT ON 3RD FLOOR CONNECTS TO A ROOFTOP PATIO. NEW PERMITS REQUIRED. PROPERTY SOLD AS-IS WHERE-IS.

#### **Exterior**

Exterior Wood, See Remarks

Exterior Features Back Lane, Not Landscaped, Playground Nearby, Shopping Nearby,

View Downtown

Roof Asphalt Shingles

Construction Wood, See Remarks
Foundation Concrete Perimeter