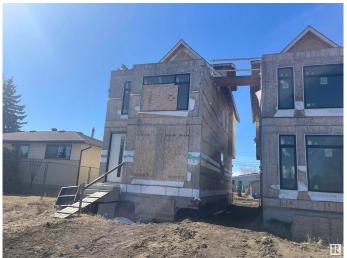

### \$339,999

3 Bedroom, 2.50 Bathroom, 1,912 sqft Single Family on 0.00 Acres

Lendrum Place, Edmonton, AB

BUILDERS ALERT - PRIME DEVELOPMENT OPPORTUNITY IN HIGHLY SOUGHT AFTER NEIGHBOURHOOD OF LENDRUM PLACE. POTENTIAL FOR SIGNIFICANT RETURNS ON COMPLETION. MINUTES AWAY FROM SOUTHGATE, UNIVERSITY OF ALBERTA FARM, AND WHITEMUD DRIVE, THIS PROPERTY HAS EXCELLENT LOCATION. LOFT ON 3RD FLOOR CONNECTS TO A ROOFTOP PATIO. NEW PERMITS REQUIRED. PROPERTY SOLD AS-IS WHERE-IS.

#### **Exterior**

Exterior Wood, See Remarks

Exterior Features Back Lane, Not Landscaped, Playground Nearby, Shopping Nearby,

View Downtown

Roof Asphalt Shingles

Construction Wood, See Remarks
Foundation Concrete Perimeter