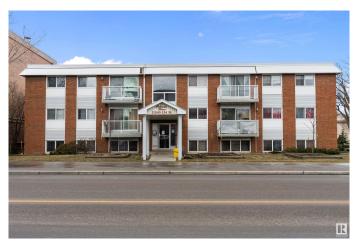

# \$99,900 - 203 11340 124 Street, Edmonton

MLS® #E4429969

## \$99,900

2 Bedroom, 1.00 Bathroom, 780 sqft Condo / Townhouse on 0.00 Acres

Inglewood (Edmonton), Edmonton, AB

Welcome to Robinson Manor! This clean and affordable 2-bedroom condo is perfectly situated on the quiet northwest corner of the building's 2nd floor. Enjoy living with newer carpet, an updated kitchen, upgraded bathroom, and an open-concept layout! A private balcony overlooks a quiet street, and your assigned parking stall is just steps away. Professionally managed and well-maintained, the building features on-site caretakers, a secure entrance, and low monthly condo fees that include heat and water. Located in the heart of Inglewood, you're minutes from NAIT, downtown, and public transit right out frontâ€"perfect for students, investors, or first-time buyers. Don't miss this great value in a thriving community!

#### **Exterior**

Exterior Wood, Brick, Vinyl

Exterior Features Back Lane, Flat Site, Landscaped, Playground Nearby, Public

Transportation, Schools, Shopping Nearby

Roof Tar & Damp; Gravel
Construction Wood, Brick, Vinyl
Foundation Concrete Perimeter