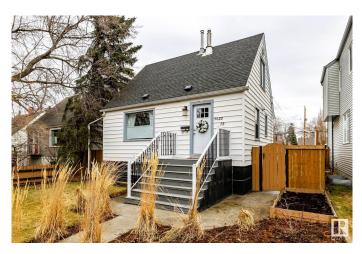

#### \$495,000

3 Bedroom, 1.50 Bathroom, 1,013 sqft Single Family on 0.00 Acres

Ritchie, Edmonton, AB

CHARMING & FULL OF CHARACTER, this delightful 1.5-storey home is a true find with fantastic street appeal! Nestled in the heart of Ritchie, this cozy, updated home offers 1600 sqft of living space with 3 bedrooms & 1.5 bathrooms. Main floor features a warm & inviting living room, a beautifully reno'd kitchen with full appliances, including a new stove (2024) & dishwasher (2023), a primary bedroom (currently used as a dining room) & an updated 4pc bathroom. Upstairs, you'll find two generously-sized bdrms. The fully finished bsmt offers a large rec room, 2pc bathroom, laundry, HE furnace, HWT (2023), along with plenty of storage space. Many updates over the years, including newer siding, shingles, composite steps & decking. Outside, you'll love the expansive backyard, complete with plenty of concrete work, a 21x19 garage with a single garage door & a greenhouse attached. Located just minutes from the vibrant Ritchie Market, Mill Creek trail system, and Whyte Avenue's shops & cafes! MOVE IN READY!

Built in 1947

# Exterior

| Exterior          | Wood, Stucco, Vinyl                                           |
|-------------------|---------------------------------------------------------------|
| Exterior Features | Back Lane, Fenced, Flat Site, Fruit Trees/Shrubs, Landscaped, |
|                   | Playground Nearby, Schools, Shopping Nearby                   |
| Roof              | Asphalt Shingles                                              |