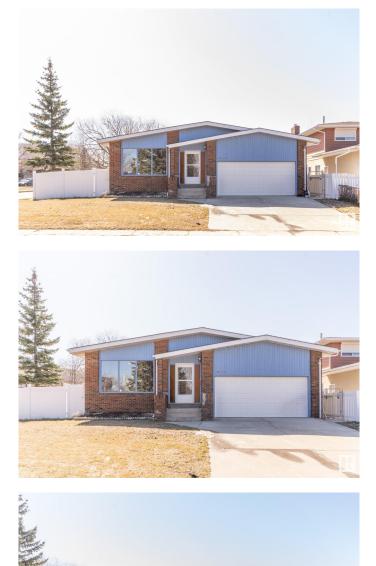

# \$489,000 - 8505 39b Avenue, Edmonton

MLS® #E4430603

### \$489,000

5 Bedroom, 3.00 Bathroom, 1,429 sqft Single Family on 0.00 Acres

Tweddle Place, Edmonton, AB

CORNER LOT AND IN-LAW SUITE. Large open concept 3 +2 bedroom 1424sq ft bungalow is perfect for a multi-generational family located on large lot. As you enter there is a large foyer, closet and access to the attached double garage, large open living room, dining and kitchen with main floor laundry and access to the backyard. There is a master with 2pc ensuite and 2 add'l bedrooms and 4pc main bath. The basement has kitchenette and is fully finished with 2 large bedrooms with new legal egress windows, 4pc bathroom and den. The south-facing backyard is complete with no maintenance vinyl fencing and shed with man door access to the garage. Recent upgrades include; flooring, garage door, windows, shingles, HW tank and Island kitchen. Located close to schools, shopping and community churches.

# **Community Information**

| Address     | 8505 39b Avenue |
|-------------|-----------------|
| Area        | Edmonton        |
| Subdivision | Tweddle Place   |
| City        | Edmonton        |
| County      | ALBERTA         |
| Province    | AB              |
| Postal Code | T6K 3E7         |