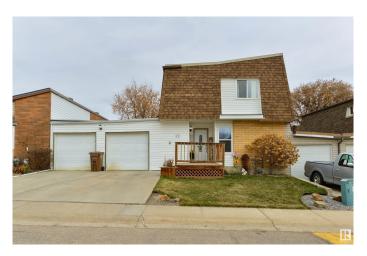

### \$294,900

4 Bedroom, 2.00 Bathroom, 1,385 sqft Condo / Townhouse on 0.00 Acres

Grandin, St. Albert, AB

Great Townhouse in St. Albert! This spacious 1,400 sq ft home is a perfect choice for first-time buyers or families. It offers lots of privacy with no shared walls, a fenced backyard, and a large deckâ€"great for outdoor living. Inside, you'II find FOUR bedrooms upstairs, including a primary bedroom with a walk-in closet and Ensuite. The main bathroom features a relaxing soaker tub. The home is clean, well-kept, and comes with five appliances. The double garage has easy access from the backyard, and the partially finished basement gives you extra space for a playroom, TV area, or storage. A solid, affordable home in a great community ready for you to move in!

#### **Exterior**

Exterior Wood, Brick, Vinyl

Exterior Features Landscaped, Public Transportation, Schools, Shopping Nearby

Roof Asphalt Shingles
Construction Wood, Brick, Vinyl
Foundation Concrete Perimeter